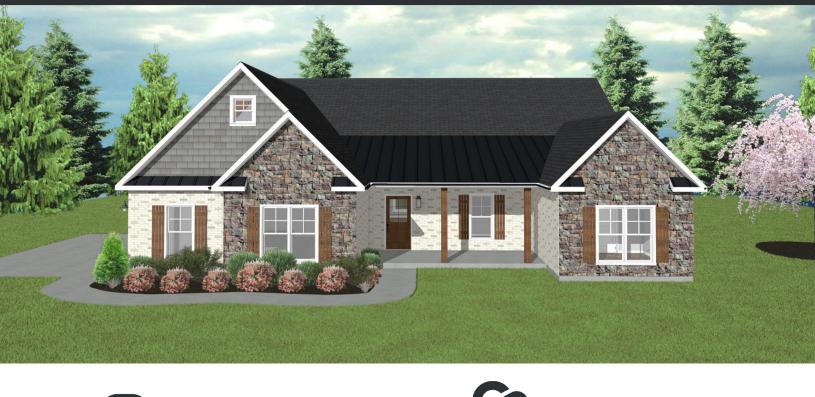

## PINE VALLEY

The Pine Valley floor plan is designed around a spacious gathering space. The front entrance's foyer opens into a connected family room, kitchen, and dining area, and a covered porch at the rear. This one level living is perfect for entertaining in the back yard.