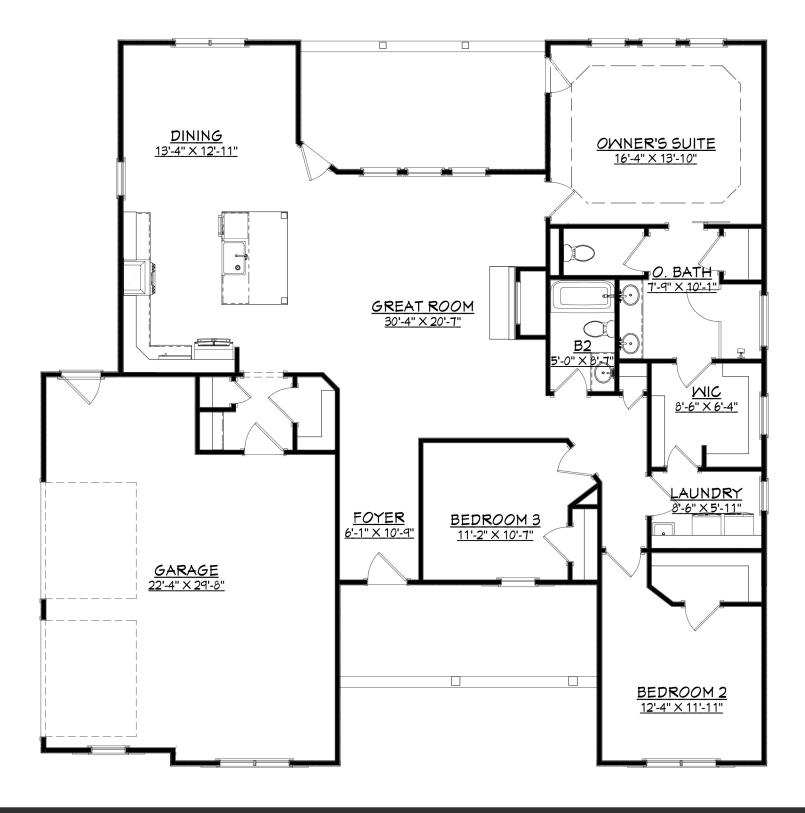

The Pine Valley floor plan is designed around a spacious gathering space. The front entrance's foyer opens into a connected family room, kitchen, and dining area, and a covered porch at the rear. This one level living is perfect for entertaining in the back yard.